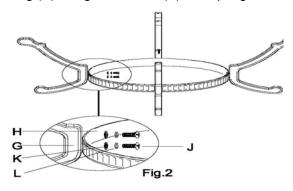

#### Assembly step:

Step1: Connect lift handle (A) to mesh screen (B), using the M6 nut (M).

Step2: Connect stand (G) with bottom ring (H) using flat washer (K) and spring washer (L) and M6X14bolt (J) to fix.

Step 3: Connect stand (G) with top ring (F), using the bolt (I)

Step 4: Place the fire bowl (E), log grate (D), mesh cover(B) on the assembled base.