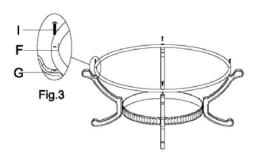

### **PART LIST**

| NO. | DESCRIPTION | QTY. |
|-----|-------------|------|
| Α   | Lift handle | 1    |
| В   | Mesh screen | 1    |
| С   | Poker       | 1    |
| D   | Log grate   | 1    |
| Е   | Fire bowl   | 1    |
| F   | Top ring    | 1    |
| G   | Stand       | 4    |
| Н   | Bottom ring | 1    |

Step 3: Connect stand (G) with top ring (F), using the bolt (I)

Step 4: Place the fire bowl (E), log grate (D), mesh cover(B) on the assembled base.