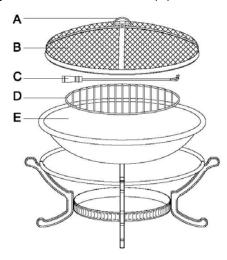

### **PART LIST**

| NO. | DESCRIPTION | QTY. |
|-----|-------------|------|
| Α   | Lift handle | 1    |
| В   | Mesh screen | 1    |
| С   | Poker       | 1    |
| D   | Log grate   | 1    |
| Е   | Fire bowl   | 1    |
| F   | Top ring    | 1    |
| G   | Stand       | 4    |
| Н   | Bottom ring | 1    |

#### Assembly step:

Step1: Connect lift handle (A) to mesh screen (B), using the M6 nut (M).

Step2: Connect stand (G) with bottom ring (H) using flat washer (K) and spring washer (L) and M6X14bolt (J) to fix.

Step 3: Connect stand (G) with top ring (F), using the bolt (I)

Step 4: Place the fire bowl (E), log grate (D), mesh cover(B) on the assembled base.