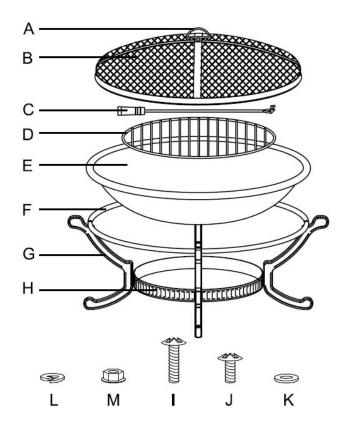

### **PART LIST**

| NO. | DESCRIPTION | QTY. |
|-----|-------------|------|
| Α   | Lift handle | 1    |
| В   | Mesh screen | 1    |
| С   | Poker       | 1    |
| D   | Log grate   | 1    |
| Е   | Fire bowl   | 1    |
| F   | Top ring    | 1    |
| G   | Stand       | 4    |
| Н   | Bottom ring | 1    |

#### Hardware List

| No. | Hardware         | Qty |
|-----|------------------|-----|
| 1   | M6 X20 Bolt      | 4   |
| J   | M6 X12 Bolt      | 8   |
| K   | Flat washer M6   | 8   |
| L   | Spring washer M6 | 8   |
| М   | M6 Nut           | 1   |

#### Assembly step:

Step1: Connect lift handle (A) to mesh screen (B), using the M6 nut (M).

Step2: Connect stand (G) with bottom ring (H) using flat washer (K) and spring washer (L) and M6X14bolt (J) to fix.

Step 3: Connect stand (G) with top ring (F), using the bolt (I)

Step 4: Place the fire bowl (E), log grate (D), mesh cover(B) on the assembled base.