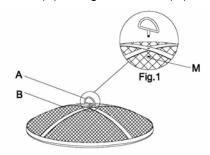

#### Assembly step:

Step1: Connect lift handle (A) to mesh screen (B), using the M6 nut (M).

Step2: Connect stand (G) with bottom ring (H) using flat washer (K) and spring washer (L) and M6X14bolt (J) to fix.